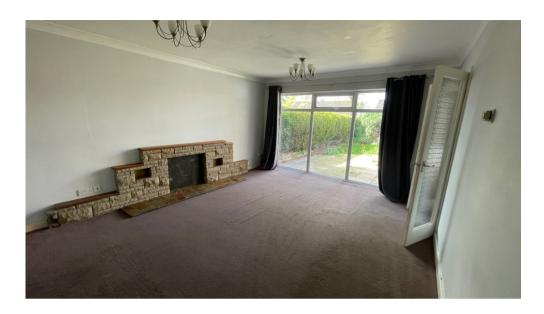

Entrance Hall With porch and inner door.

Cloakroom With WC and wash hand basin.

Main Hall
Door into Shower Cubicle and cupboard housing boiler

Living Room 4.88m  $\times$  3.93m; double doors from Hall and window overlooking the garden