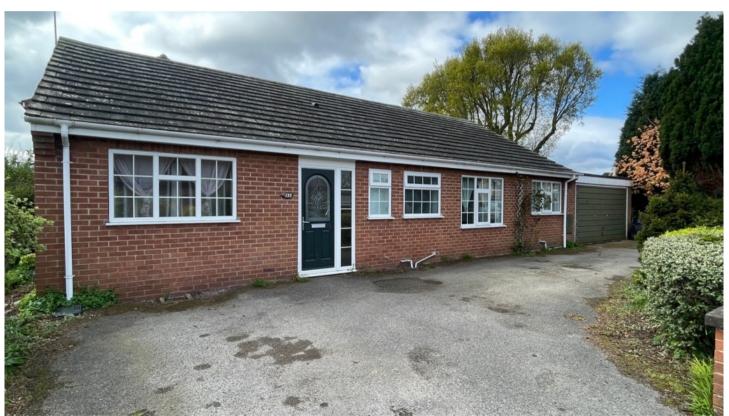

# **133 GREENSHAW DRIVE**

HAXBY, YORK, YO32 2DB

Price - £350,000

## **Property Features**

- Spacious 3 bedroom detached bungalow with lawned and paved garden areas
- Located in the popular town of Haxby
- Large garage and dual entrance driveway with space for around 3 cars
- Refurbishment opportunity
- No onward chain

### **Description**

Spacious, 3-bedroomed, detached bungalow for sale, located in the popular town of Haxby. The property is offered with no onward chain, and is a fantastic refurbishment opportunity. The property is a short walk from the town centre shopping and leisure facilities.