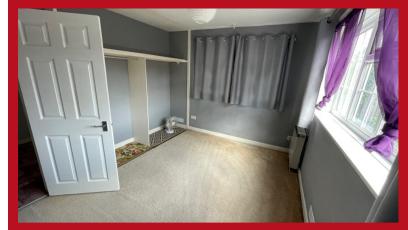

Bedroom 2  $3.17m \times 3.67m$ ; front and side windows; night storage heater

Bedroom 3 2.82m x 2.54m; window to front

Bathroom
Window to front, wash hand basin and bath with shower attachment.