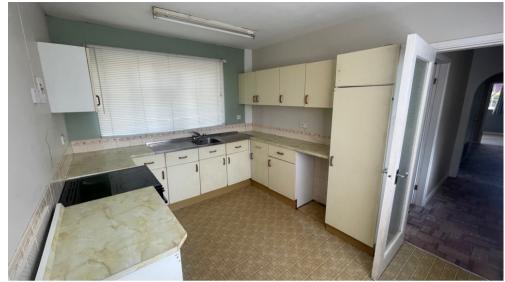

Kitchen  $2.75 \,\mathrm{m}\,\mathrm{x}\,3.58 \,\mathrm{m}$ ; windows to front and rear, units to three sides and door into garage

Bedroom 1  $3.95m \times 3.94m$ ; side window and night storage heater