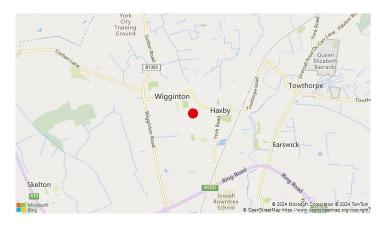

#### Location

The property is situated in the town of Haxby which provides good local amenities including three primary schools in the area, shops and doctors surgery. The town has good access to the York outer ring road, the A64, Clifton Moor and Monks Cross Shopping Park.

Haxby is also located on a bus route providing direct access into York city centre, around 4 miles away.

The property is a short walk from the town centre shopping facilities which include convenience stores, coffee shops and pubs.