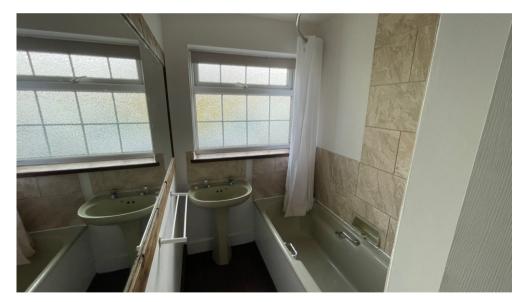

Bedroom 2  $3.17m \times 3.67m$ ; front and side windows; night storage heater

Bedroom 3 2.82m x 2.54m; window to front

Bathroom
Window to front, wash hand basin and bath with shower attachment.