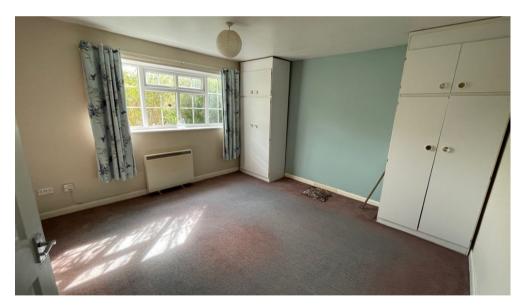

Kitchen  $2.75 \,\mathrm{m}\,\mathrm{x}\,3.58 \,\mathrm{m}$ ; windows to front and rear, units to three sides and door into garage

Bedroom 1  $3.95m \times 3.94m$ ; side window and night storage heater

Bedroom 2  $3.17m \times 3.67m$ ; front and side windows; night storage heater

Bedroom 3 2.82m x 2.54m; window to front

Bathroom
Window to front, wash hand basin and bath with shower attachment.