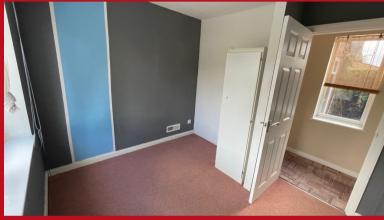

Bedroom 2  $3.17m \times 3.67m$ ; front and side windows; night storage heater

Bedroom 3 2.82m x 2.54m; window to front

Bathroom
Window to front, wash hand basin and bath with shower attachment.